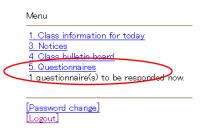

## Replying by mobile phones

1. Login to Loyola, on "Menu" screen, click on <u>5. Questionnaires</u>.

2. The screen will show a questionnaire to be answered. Click on the course title.

3. The questionnaire reply screen will appear.