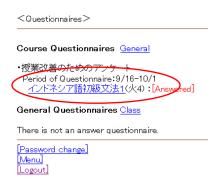

## Replying by PC

1. Login to Loyola; in the Questionnaires menu, click on Answer screen.

2. The screen will show list of questionnaires to be answered. Click on To be Responded Now.

3. The questionnaire reply screen will appear.

Your responses is registered. Thank you for your cooperation.

| Tour responded to regional and many year of year occupations |                         |                     |          |
|--------------------------------------------------------------|-------------------------|---------------------|----------|
| [Course Questionnaires] To General Questionnaires            |                         |                     |          |
| Title                                                        | Reriod of Questionnaire | Status              | Answered |
| 授業改善のためのアンケート<br>(INDONESIAN(GRAMMAR)1 /佐伯 奈津子/ 火4)          | 2008/9/16 - 2008/10/1   | To be Responded Now | 0        |