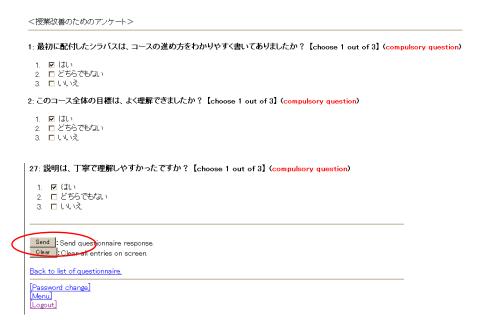

You must enter replies to the "compulsory questions". Click on "send" button when you finish replying. The following message will appear.