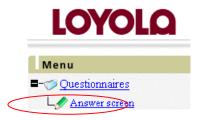

## Replying by PC

1. Login to Loyola; in the Questionnaires menu, click on Answer screen.

2. The screen will show list of questionnaires to be answered. Click on To be Responded Now.

3. The questionnaire reply screen will appear.