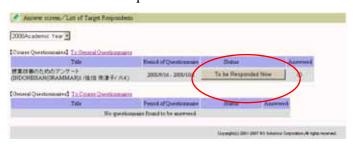

## Replying by PC

1. Login to Loyola; in the Questionnaires menu, click on Answer screen.

2. The screen will show list of questionnaires to be answered. Click on To be Responded Now.

3. The questionnaire reply screen will appear.

Your responses is registered. Thank you for your cooperation.

| Tour responded to regional and many year of year occupations |                         |                     |          |
|--------------------------------------------------------------|-------------------------|---------------------|----------|
| [Course Questionnaires] To General Questionnaires            |                         |                     |          |
| Title                                                        | Reriod of Questionnaire | Status              | Answered |
| 授業改善のためのアンケート<br>(INDONESIAN(GRAMMAR)1 /佐伯 奈津子/ 火4)          | 2008/9/16 - 2008/10/1   | To be Responded Now | 0        |