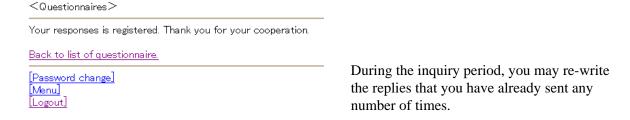

Your responses is registered. Thank you for your cooperation.

| Tour responded to regional and many year of year occupations |                         |                     |          |
|--------------------------------------------------------------|-------------------------|---------------------|----------|
| [Course Questionnaires] To General Questionnaires            |                         |                     |          |
| Title                                                        | Reriod of Questionnaire | Status              | Answered |
| 授業改善のためのアンケート<br>(INDONESIAN(GRAMMAR)1 /佐伯 奈津子/ 火4)          | 2008/9/16 - 2008/10/1   | To be Responded Now | 0        |

During the inquiry period, you may re-write the replies that you have already sent any number of times.