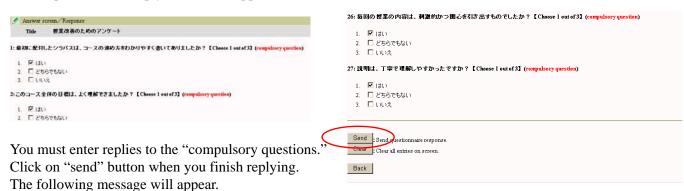

You must enter replies to the "compulsory questions". Click on "send" button when you finish replying. The following message will appear.